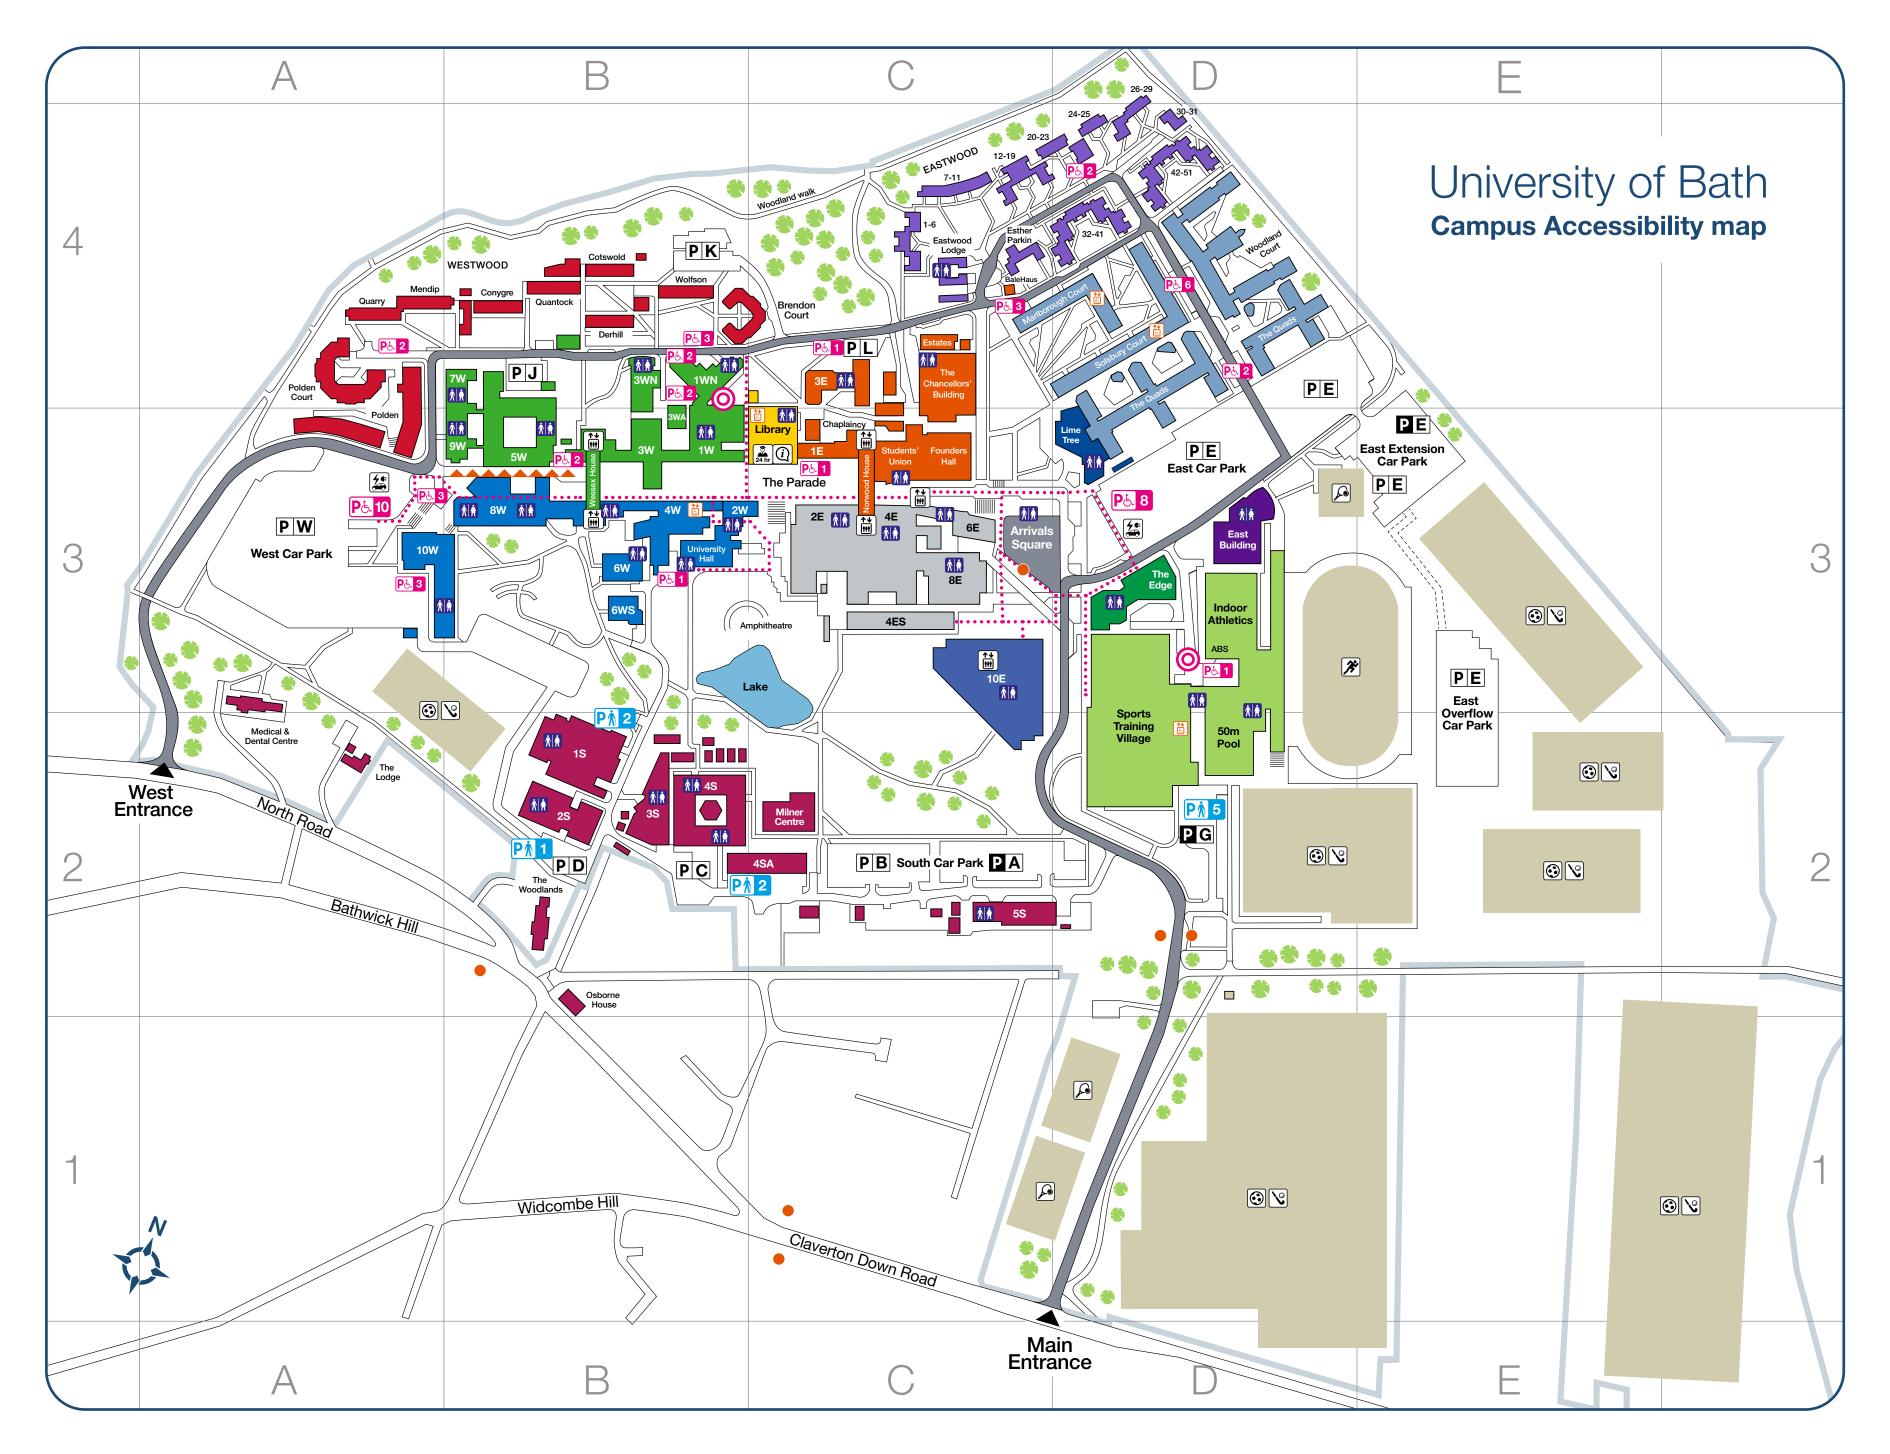

## Key

|                                       | Building                        | Grid Ret |
|---------------------------------------|---------------------------------|----------|
| 4 West Café                           | 4 West (4W)                     | B3       |
| Applied Biomechanics Suite            | ABS                             | D3       |
| Architecture & Civil Engineering      | 6 East (6E), 4 East South (4ES) | C3       |
| Bakeaway                              | 3 West (3W)                     | B3       |
| Bale Haus                             | BH                              | C4       |
| Bus Stop                              | Arrivals Square                 | C3       |
| CAFÉ at Polden (Summer vacation only) | Polden                          | A3       |
| CAFÉ at The Edge (Functions only)     | The Edge                        | D3       |
| Campus Infrastructure (C.I)           |                                 | C4       |
| Central Stores                        | 5 South (5S)                    | C2       |
| Chancellors' Building                 |                                 | C4       |
| Chaplaincy Centre                     | CC                              | C3       |
| Chemical Engineering                  | 9 West (9W)                     | B3       |
| Chemistry                             | 1 South (1S), 3 South (3S)      | B2       |
| Claverton Rooms                       | 2 West (2W)                     | B3       |
| Communications                        | Wessex House (WH)               | B3       |
| Computer Science                      | 1 West (1W), 3 West (3W)        | B3       |
| Dental Centre                         |                                 | A3       |
| Development & Alumni Relations        | 2 South (2S)                    | B2       |
| Doctoral College                      | 10 West (10W)                   | A3       |
| East Accommodation Centre             | Woodland Court                  | D4       |
| Economics                             | 3 East (3E)                     | C4       |
| The Edge Arts                         | The Edge                        | D3       |
| Education                             | 1 West North (1WN)              | B4       |
| Electronic & Electrical Engineering   | 2 East (2E)                     | C3       |
| Campus Infrastructure (C.I)           |                                 | C4       |
| Founders Hall                         |                                 | C3       |
| Fountain Canteen                      | 2 West (2W)                     | B3       |
| Fresh Grocery Store                   | Wessex House (WH)               | B3       |
| Goods Received                        | 5 South (5S)                    | C2       |
| Health                                | 1 West (1W)                     | B3       |
|                                       | 6 West South (6WS)              | B3       |
| Human Resources                       | Wessex House (WH)               | B3       |
| International                         | 10 West (10W)                   | A3       |
| IT Help Desk                          | Library                         | C3       |
| Landscape                             | 5 South (5S)                    | C2       |
| Library                               | <u> </u>                        | C3       |
| Life Sciences Biology & Biochemistry  | 4 South (4S)                    | B2       |
|                                       |                                 |          |

|                                             | Building                      | Grid Ref. |
|---------------------------------------------|-------------------------------|-----------|
| The Market                                  | Students' Union (SU)          | C3        |
| Marketing                                   | Wessex House (WH)             | B3        |
| Mathematical Sciences                       | 4 West (4W), 6 West (6W)      | B3        |
| Mechanical Engineering                      | 4 East (4E), 8 East (8E)      | C3        |
| Medical Centre                              |                               | A3        |
| The Milner Centre for Evolution             |                               | C2        |
| Muslim Prayer Room                          | Norwood House                 | C3        |
| Natural Sciences                            | 3 South (3S)                  | B2        |
| Norwood House                               |                               | C3        |
| Nursery                                     | Westwood                      | B4        |
| Parade                                      | 2 West (2W)                   | B3        |
| Physics                                     | 3 West (3W)                   | B3        |
| Pitstop                                     | Students' Union (SU)          | C3        |
| Plug Bar                                    | Norwood House                 | C3        |
| Politics, Languages & International Studies | 1 West North (1WN)            | B4        |
| Post Office (in Fresh Grocery Store)        | Wessex House (WH)             | B3        |
| Postgraduate Admissions                     | Wessex House (WH)             | B3        |
| Print Services (IDPS)                       | 8 West (8W)                   | B3        |
| Psychology                                  | 10 West (10W)                 | A3        |
| Reception                                   | Library                       | C3        |
| Research & Innovation Services              | Wessex House (WH)             | B3        |
| Security                                    | Library                       | C3        |
| Social & Policy Sciences                    | 3 East (3E)                   | C4        |
| Sports Café                                 | Sports Training Village (STV) | D3        |
| Sports Training Village                     | Sports Training Village (STV) | D3        |
| Starbucks                                   | Students' Union (SU)          | C3        |
| Student Centre                              | Students' Union (SU)          | C3        |
| Student Finance                             | Wessex House (WH)             | B3        |
| Student Parcel Room                         | Eastwood Lodge                | C4        |
| Student Support - The Roper Centre          | 4 West (4W)                   | B3        |
| Students' Union                             | Students' Union (SU)          | C3        |
| Students' Union Offices                     | Students' Union (SU)          | C3        |
| Swimming Pool                               | Sports Training Village (STV) | D2        |
| Taxi Rank                                   | Arrivals Square               | C3        |
| The Tub                                     | Students' Union (SU)          | C3        |
| Undergraduate Admissions & Outreach         | Wessex House (WH)             | B3        |
| University Hall                             | 2 West (2W)                   | B3        |
| Vice-Chancellor's Office                    | 4 West (4W)                   | B3        |

| Accommodation     | Grid Ref. |
|-------------------|-----------|
| Brendon Court     | B4        |
| Eastwood          | C4,D4     |
| Marlborough Court | C4        |
| Norwood House     | C3        |
| Osborne House     | B2        |
| Polden            | A3        |
| Polden Court      | A4        |
| Solsbury Court    | D4        |
| The Lodge         | A2        |
| The Quads         | D4        |
| Westwood          | A4, B4    |
| Woodland Court    | D4        |

| <b>P</b> <sup>^</sup> / <sub>1</sub>                           |              | Disabled Lift                   |
|----------------------------------------------------------------|--------------|---------------------------------|
| Accessible parking + spaces<br>(Not suitable for wheelchairs)  |              | Lift                            |
| P& 1                                                           | $\mathbb{D}$ | Sports pitches                  |
| <b>Disabled parking + spaces</b><br>(Suitable for wheelchairs) | <b>X</b>     | Athletics track                 |
| Accessible toilets                                             | هم           | Tennis courts                   |
|                                                                | 24 hr        | 24 hour security                |
| (Not suitable for wheelchairs)                                 | (Ì)          | University Reception            |
| Drop off point                                                 | Ρ            | Parking: Public                 |
| City bus service                                               | Ρ            | Parking:<br>Permit Holders Only |
| Available in the following lecture the                         | neatres:     |                                 |
| Arts Lecture Theatre University Hall                           | 3            | <b>3WN</b> 2.1                  |

| Pharmacy & Pharmacology | 5 West (5W)       | B3 |  |
|-------------------------|-------------------|----|--|
|                         | 7 West (7W)       | B4 |  |
| Lime Tree               | The Quads         | D3 |  |
| Mail Room               | Wessex House (WH) | B3 |  |
| Management (School of)  | 10 East (10E)     | C3 |  |
|                         | The Edge          | D3 |  |

| Wessex House (WH)         |             | B3 | <b>1E</b> 2.4  |
|---------------------------|-------------|----|----------------|
| West Accommodation Centre | Polden      | A3 | <b>3E</b> 2.4  |
| The Writing Centre        | 6 East (6E) | C3 | <b>3WN</b> 3.7 |

Visitor car parking - Pay & Display: East Extension, A and G. The East car park provides a wheelchair and accessible approach to the Parade and a drop off point by 1WN also provides wheelchair access to the Parade.

**3E** 3.8

**8W** 1.1

**3E** 2.2

**8W** 2.1

**2E** 1.14

**3E** 3.5

**3WN** 3.8