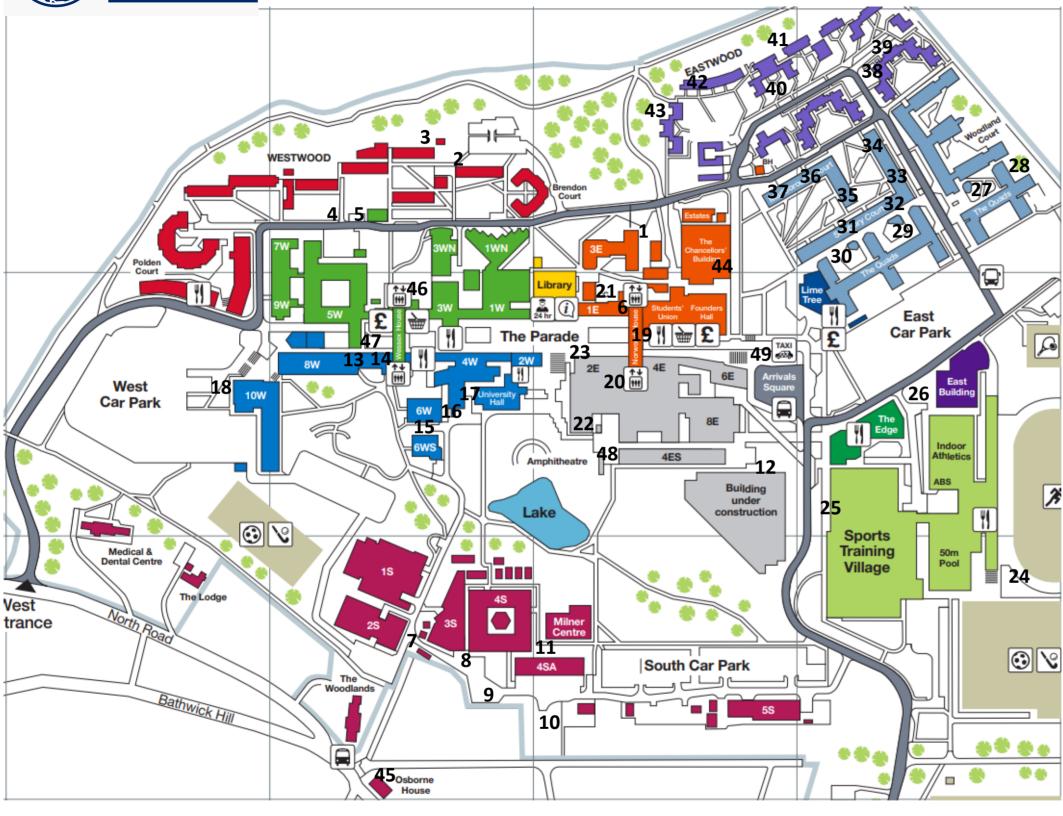

## **Claverton Campus Bicycle Store Map**

Key:

## 12 Bicycle Storage Location

Bus stop

Coach Drop Off Point

Taxi Rank

Food & Drink

Shopping

Athletics track

Tennis courts

Athletics track

University Reception

| 0  | 3 Jouth Annexe                                  |          |          |
|----|-------------------------------------------------|----------|----------|
| 9  | 4 South                                         | ✓        | ✓        |
| 10 | 4 South Annexe                                  | ✓        | <b>√</b> |
| 11 | 4 South Annex                                   |          | <b>√</b> |
| 12 | 10 East (School of Management Building)         | ✓        | ✓        |
| 13 | Between 8 West and Wessex House                 |          | ✓        |
| 14 | Wessex House                                    |          | ✓        |
| 15 | 6 West                                          |          | ✓        |
| 16 | Between 6 West and 4 West                       |          |          |
| 17 | 4 West                                          |          | ✓        |
| 18 | 10 West                                         | ✓        | ✓        |
| 19 | Norwood House - Underdeck                       |          | ✓        |
| 20 | 4 East - Underdeck                              |          | ✓        |
| 21 | Chaplaincy - Underdeck                          |          | ✓        |
| 22 | 2 East - Underdeck                              |          | ✓        |
| 23 | 2 East - Parade                                 |          | ✓        |
| 24 | Athletics Track                                 |          |          |
| 25 | Sports Training Village                         |          |          |
| 26 | Between Sports Training Village and East Build- |          | ✓        |
|    | ing                                             |          |          |
| 27 | Between Quads & Woodland Court Block B          | <b>√</b> | <b>√</b> |
| 28 | Between Quads & Woodland Court Block A          | <b>√</b> | <b>√</b> |
| 29 | Between Quads & Woodland Court Block C          | ✓        | <b>√</b> |
| 30 | Solsbury Court Block A                          |          | ✓        |
| 31 | Solsbury Court Block B                          |          | ✓        |
| 32 | Solsbury Court Block C                          |          | ✓        |
| 33 | Solsbury Court Block E                          |          | ✓        |
| 34 | Solsbury Court Block F                          |          | ✓        |
| 35 | Marlborough Court Block D                       |          | ✓        |
| 36 | Marlborough Court Block B                       |          | ✓        |
| 37 | Marlborough Court Block A                       |          | ✓        |
| 38 | Eastwood 45                                     | ✓        | ✓        |
| 39 | Eastwood 45                                     |          |          |
| 40 | Eastwood 23                                     |          |          |
| 41 | Eastwood 21                                     | <b>√</b> | <b>√</b> |
| 42 | Between Eastwood 8 and Eastwood 9               | ✓        | <b>√</b> |
| 43 | Eastwood 5                                      |          | ✓        |
| 44 | Chancellors' Building                           |          |          |
| 45 | Osborne House                                   | ✓        | <b>√</b> |
| 46 | Wessex House North Shelter                      |          | ✓        |
| 47 | Wessex House Underdeck                          | ✓        | ✓        |
| 48 | 4 East South                                    | ✓        | <b>√</b> |
| 49 | Bus Terminal                                    |          | ✓        |

Lock

Shelter

Cycle

Store

1

2

3

5

Location

3 East

**Cotswold House** 

2 South Annexe 3 South Annexe

**Between Cotswold & Wolfson** 

**Westwood Operations Office** 

**Westwood Operations Office** 

1 East Parade, by the Plug bar fire exit steps