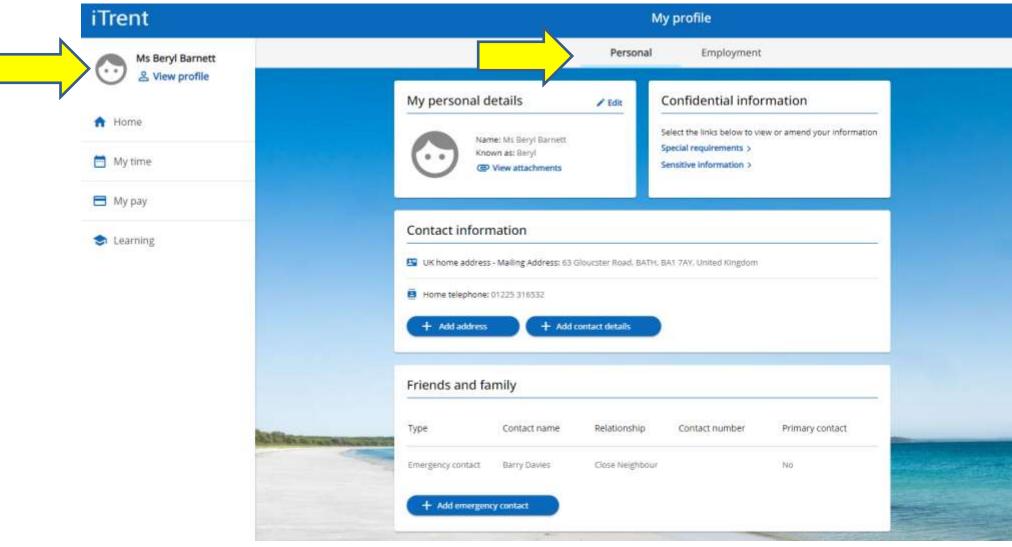

## Login to 'Employee Self Service'

Click on 'View Profile' note within My profile, personal page is highlighted

Click on paperclip icon 'View attachments' within the 'Personal' details box.