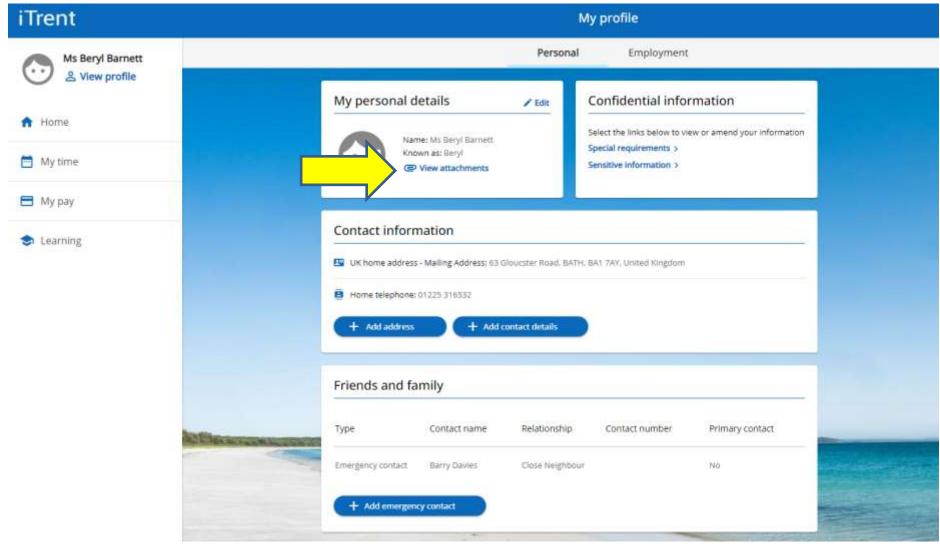

## Login to 'Employee Self Service'

Click on 'View Profile' note within My profile, personal page is highlighted

Click on paperclip icon 'View attachments' within the 'Personal' details box.