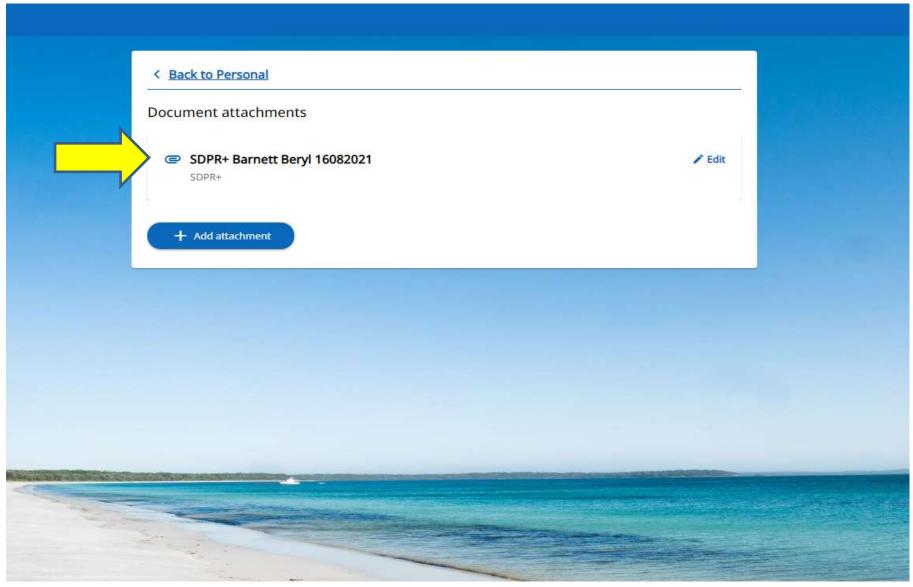

## Click on the 'paperclip' icon

Click on the "Download" button and this will enable you to open up the document.

| < Back to Personal             |         |
|--------------------------------|---------|
| Document attachments           |         |
| Document attachment details    | Close X |
| *Document name (required)      |         |
| SDPR+ Barnett Beryl 16082021   |         |
| Document type                  |         |
| SDPR+                          | *       |
| Existing filename              |         |
| SDPR+_Barnett_Beryl_16082021   |         |
| + Upload file No file selected |         |
|                                |         |
| Cancel                         |         |
|                                |         |
|                                |         |
|                                |         |