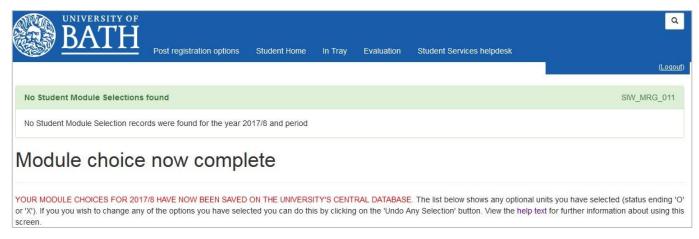

## Possible error messages when choosing optional modules in SAMIS

Error messages which may appear when you first access the unit selection system...

You will see this message if you only have compulsory units to take in 2017/18. You can view a list of your compulsory units via the 'Current modules' link on your SAMIS Student Home page. If you are expecting to choose options but see this message you may be on the wrong programme, contact support (email: registration@bath.ac.uk) for advice.