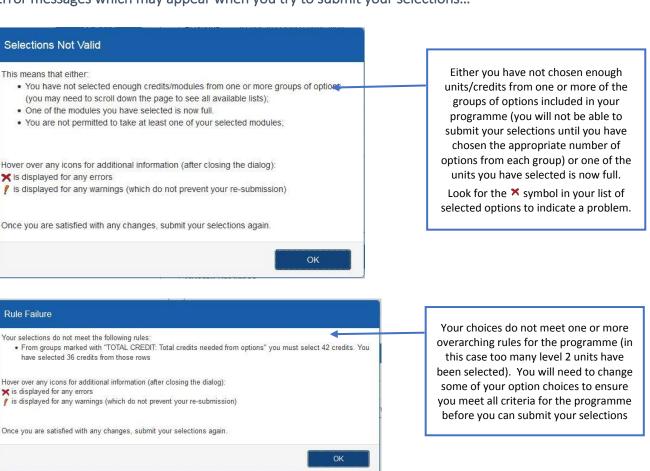

## Possible error messages when choosing optional modules in SAMIS

Error messages which may appear when you try to submit your selections...