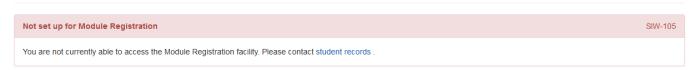

## System Message

A system message relating to your current request is displayed below -

If you see this message then this means that data has not yet been set up to allow you to choose your options. Please contact support (email: registration@bath.ac.uk) for advice.