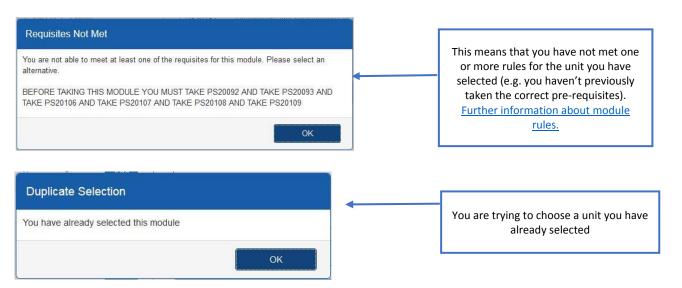

optional modules in SAMIS

Error messages which may appear when you first access the unit selection system...



You will see this message if you only have compulsory units to take in 2017/18. You can view a list of your compulsory units via the 'Current modules' link on your SAMIS Student Home page. If you are expecting to choose options but see this message you may be on the wrong programme, contact support (email: registration@bath.ac.uk) for advice.



## System Message

A system message relating to your current request is displayed below -



If you see this message then this means that data has not yet been set up to allow you to choose your options. Please contact support (email: registration@bath.ac.uk) for advice.

Error messages which may appear when you are selecting units...



## Possible error messages when choosing optional modules in SAMIS



Error messages which may appear when you try to submit your selections...