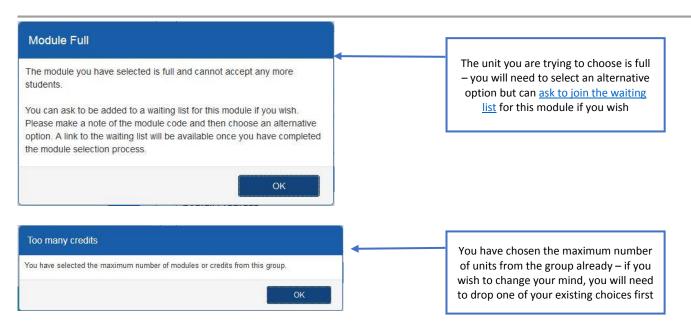

irst access the unit selection system...



You will see this message if you only have compulsory units to take in 2017/18. You can view a list of your compulsory units via the 'Current modules' link on your SAMIS Student Home page. If you are expecting to choose options but see this message you may be on the wrong programme, contact support (email: registration@bath.ac.uk) for advice.



## System Message

A system message relating to your current request is displayed below -



If you see this message then this means that data has not yet been set up to allow you to choose your options. Please contact support (email: registration@bath.ac.uk) for advice.

Error messages which may appear when you are selecting units...



## Possible error messages when choosing optional modules in SAMIS



Error messages which may appear when you try to submit your selections...