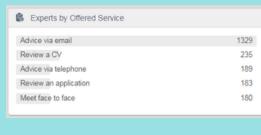

#### FIND AN ALUMNI EXPERT

Use the map to search by location - there are grads all over the world!

Use the toolbar to search by service offered, e.g. Review a CV.

Use the search bar to look for specific companies, skills or professions.