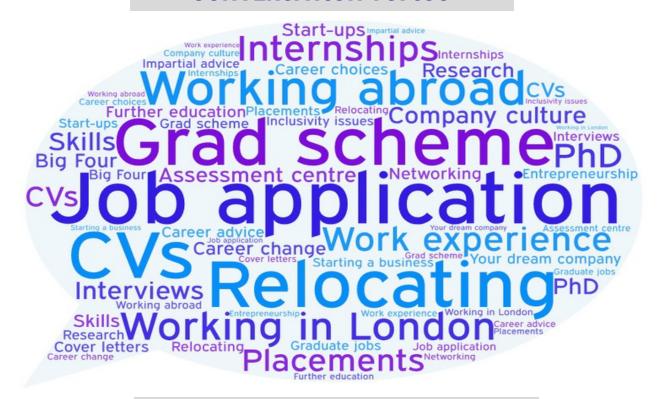

# BATH CONNECTION

An e-mentoring site for Bath students and graduates.

All Alumni Experts are volunteers - they want to help by sharing their career experiences.

#### FIND AN ALUMNI EXPERT

Use the map to search by location - there are grads all over the world!



Use the toolbar to search by service offered, e.g. Review a CV.



Use the search bar to look for specific companies, skills or professions.



### **CONVERSATION TOPICS**



#### **SEND AN E-NETWORKING REQUEST**

## An example of a message you could send:

Dear (Expert name)

I am (your name) studying (your subject). I can see from your profile that you worked for (company) doing (job role) and I am looking to pursue a similar career and would love your advice on (your topic). I hope to hear from you soon.

Many thanks (your name)

#### **MAKE CONNECTIONS**



Reach out to as many mentors as you like. Seek out different perspectives.



Be polite and professional.
Treat Experts like a potential employer.
After all,
you never know...



Not sure about your future career? Find out what grads from your course are doing.