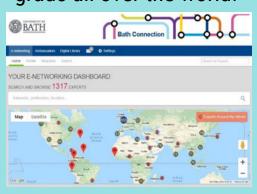

#### FIND AN ALUMNI EXPERT

Use the map to search by location - there are grads all over the world!

Use the toolbar to search by service offered, e.g. Review a CV.

Use the search bar to look for specific companies, skills or professions.