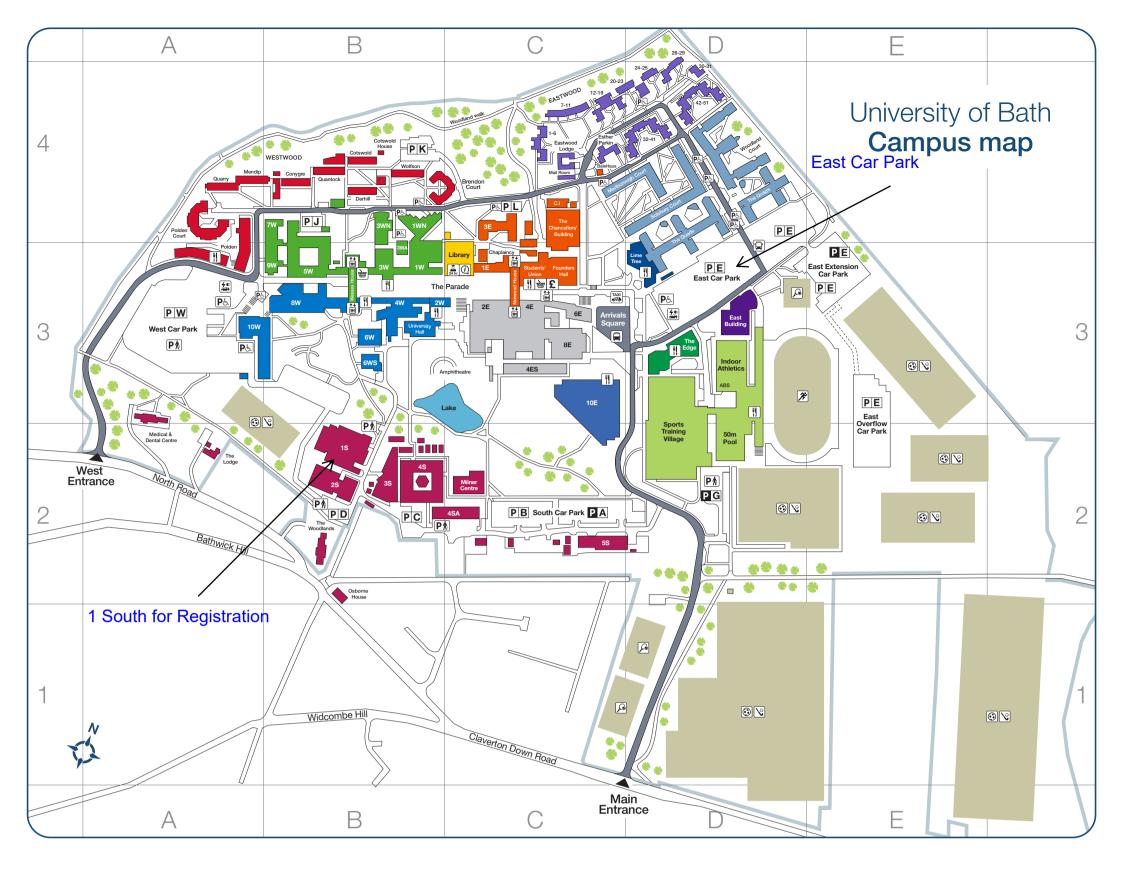

Tennis courts

24 hour security

University Reception

The Campus is built around the main Parade which forms a central spine with Norwood House at the east end and Wessex House at the west end. The Library and Learning Centre is the University's central hub and all buildings are identified according to their east/west position in relation to it. Odd numbers in building names indicate that they are located on the northern side of the Parade, on the same side as the Library, and even numbers are on the

southern side. The main pedestrian Parade is Level 2.

Please note that all University buildings, the Parade and the underdeck are smoking free areas.

## Car Parking

Visitor car parking - Pay & Display: East Extension, A and G. The East car park provides a wheelchair and accessible approach to the Parade and a drop off point by 1WN also provides wheelchair access to the Parade.