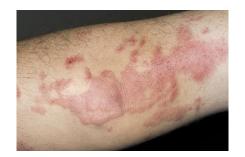

# Building an in silico toxicity prediction tool

**Respiratory sensitisation** 

Allergic contact dermatitis