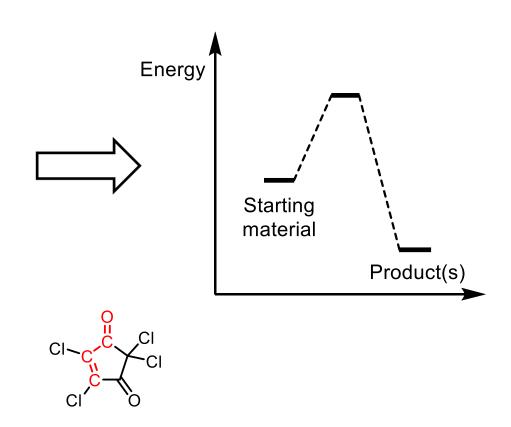

## **Acknowledgements**











Elliot Farrar 2<sup>nd</sup> year PhD

NuSec

Piers Townsend 1st year PhD

**Isabel Baddeley**BSc project student

Abin Punnoose MChem project student

Angus Keto
MChem project student









#### Former group members

Carrie Fielden (MSc)
Connor Smieja (MChem)
Connor Wallis (MSci)
Monica Smith (MChem)
Jaffer Zaidi (Summer student)

# Building an in silico toxicity prediction tool



### The Grayson Group







## Building an in silico toxicity prediction tool



#### **DNA + Drug** → **DNA damage?**





# Building an in silico toxicity prediction tool



**Respiratory sensitisation** 





Allergic contact dermatitis